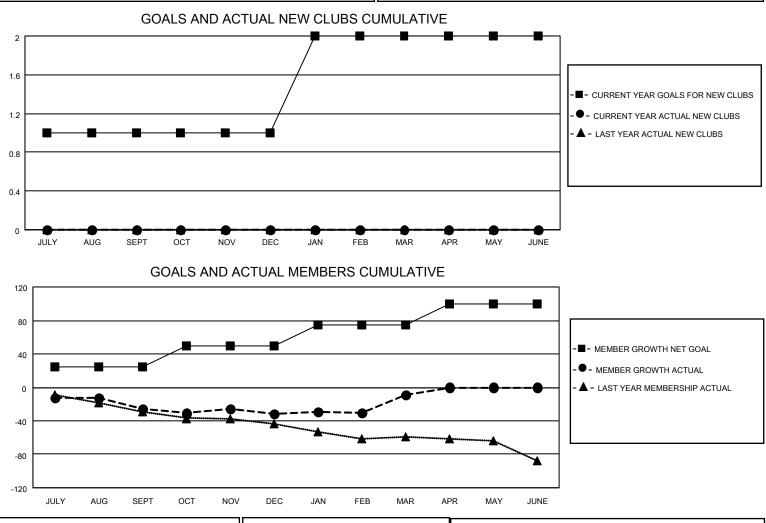

## LOCATION ONTARIO

District A 5

Results as of: 3/31/2022

| Clubs                 |               |           |               | Members               |                         |                         |                                                    |
|-----------------------|---------------|-----------|---------------|-----------------------|-------------------------|-------------------------|----------------------------------------------------|
| RESULTS FOR 2021-2022 |               |           |               | RESULTS FOR 2021-2022 |                         |                         |                                                    |
| QUARTER               | NEW CLUB GOAL | NEW CLUBS | DROPPED CLUBS | QUARTER MEI           | MBER GROWTH NET<br>GOAL | MEMBER GROWTH<br>ACTUAL | DROPPED<br>MEMBERS ACTUAL<br>(including transfers) |
| JULY/AUG/SEPT         | 1             | 0         | 0             | JULY/AUG/SEPT         | 25                      | 2                       | 27                                                 |
| OCT/NOV/DEC           | 0             | 0         | 0             | OCT/NOV/DEC           | 25                      | 23                      | 24                                                 |
| JAN/FEB/MAR           | 1             | 0         | 0             | JAN/FEB/MAR           | 25                      | 47                      | 22                                                 |
| APR/MAY/JUNE          | 0             | 0         | 0             | APR/MAY/JUNE          | 25                      | 0                       | 0                                                  |